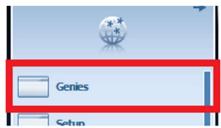

## How to View Colleague Usernames

Select the Genies Widget from the related Items pane on the right of your screen.

N.B You may need to use the scroll bar on the side to find the Genies option.

Genies will open in a new tab> Click small arrow next to Count all WTK Exceptions> Select QuickFind