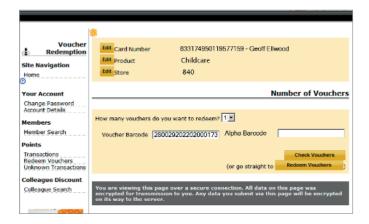

5

- You should then check all details at the top of the page are correct
- Next, choose from the drop-down the number of vouchers being redeemed
- You then need to enter either the Voucher Barcode(s) or Alpha Barcode(s).
- Once you have done this, click 'Check Vouchers' and confirm the details are correct – if they are, click 'Redeem vouchers'
- From here, you can either redeem another voucher or click back to home on the lefthand panel
- Please note, that if members have already redeemed their Share of the Profit vouchers elsewhere in the Society, you will not be able to redeem them again through the Superdividend site