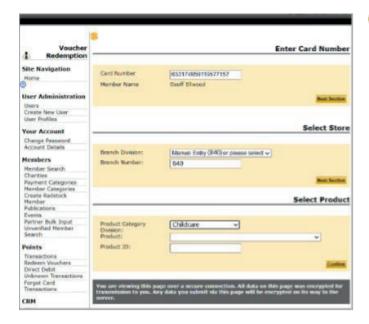

- You then need to follow the steps for redeeming the voucher on Superdividend. Best practice is to complete these the same day where possible. This is to stop the vouchers being available to the member for use in other sites.
- · Log in to Superdividend
- Click on 'Redeem vouchers' in the lefthand panel under 'Points'
- Enter the membership card number, and click next
- Next, either select the branch/division from the drop-down, or enter it manually
- Select product category i.e. Childcare the Product ID should then appear by default
- Click confirm