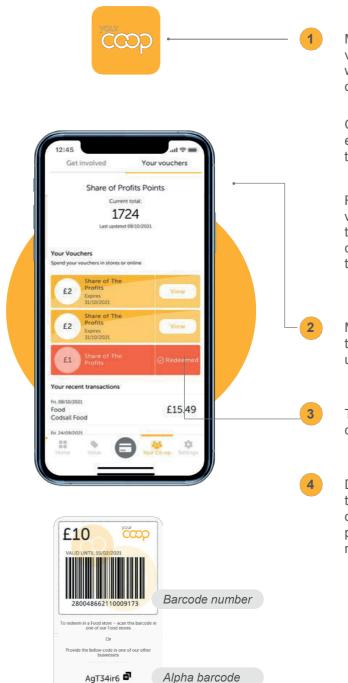

Members who are receiving e-vouchers will be able to access them through the 'Your Co-op' section under 'Your Vouchers'.

To access their barcodes, members will need to click 'View':

Depending on how the member has presented their e-voucher, you will need to make a note of all of the alpha barcodes (or barcode numbers if they present a paper voucher) and the member's membership number.