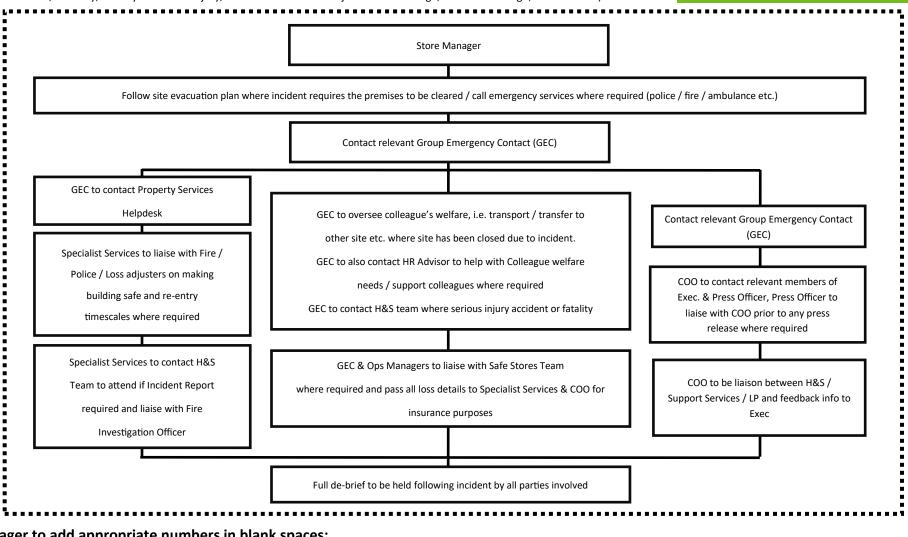

## MAJOR INCIDENT PLAN

(E.G. - Fire and Evacuation, Robbery, Fatality or Serious Injury, Structural Failure or Major Utilities Leakage, Asbestos damage, Bomb Threat)

| Store Manager to add appropriate numbers in blank spaces: |                     |                                                     |
|-----------------------------------------------------------|---------------------|-----------------------------------------------------|
| Safe Stores Officer Team: 0330 355 2266                   | HR Advisor:         | Local Police Station:                               |
| Transco (Gas): 0800 111 999 Water Supplier:               |                     | Health & Safety Team: 07716 224 296 / 07805 681 932 |
| Specialist Services Property Helpdesk: 0845 2501265       |                     |                                                     |
| <b>GROUP EMERGENCY CONTACT (GEC)</b> - Initial Contact    | - District Manager: |                                                     |

Back up Contact: Head of Food Operations: \_\_\_\_\_ Chief Operating Officer: \_\_\_\_\_