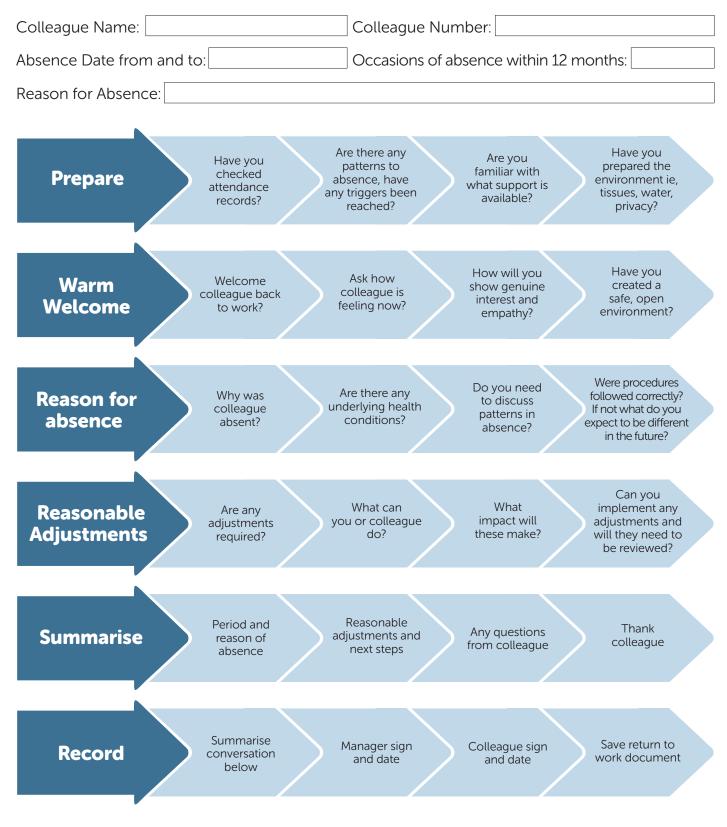

## **Return to Work**

Please use this guide to structure your return to work conversation, having a great conversation will ensure the colleague is fit for their return to work and to address any concerns or underlying heath conditions that may impact their return to work.